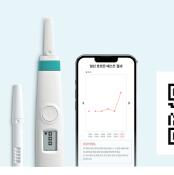

# Surearly SMART with Mobile App Digital Healthcare Platform

# **Surearly SMART**

Mobile healthcare platform for Female Hormone Diagnosis! Rapid detection of various hormones such as for pregnancy(hCG), ovulation(LH), menopause(FSH) and others(Estrogen, Progesterone) by using the unique semi-quantitative analysis method.

## • Bluetooth Connection

- The Smartphone Application will provide calendar, result tracking, hormone pattern analysis and related advice, etc.
- Semi-quantitative Analysis : Hormone Level Detection

## More Cost-efficient

- Durable, Reusable Digital Device by battery replacement
- Users can keep the digital device and buy refill test sticks.