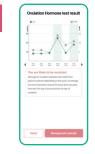

# **Surearly SMART Ovulation**

# **LH & Progesterone Detection for Ovulation For** More Fertile Days, Predict(high, peak) & Confirm

- More fertile days by dual-hormone detection
- Test at the same time each day and normally the

# **Surearly SMART Mobile App**

- Monitors personal hormone balance
- Manages personal symptom and condition