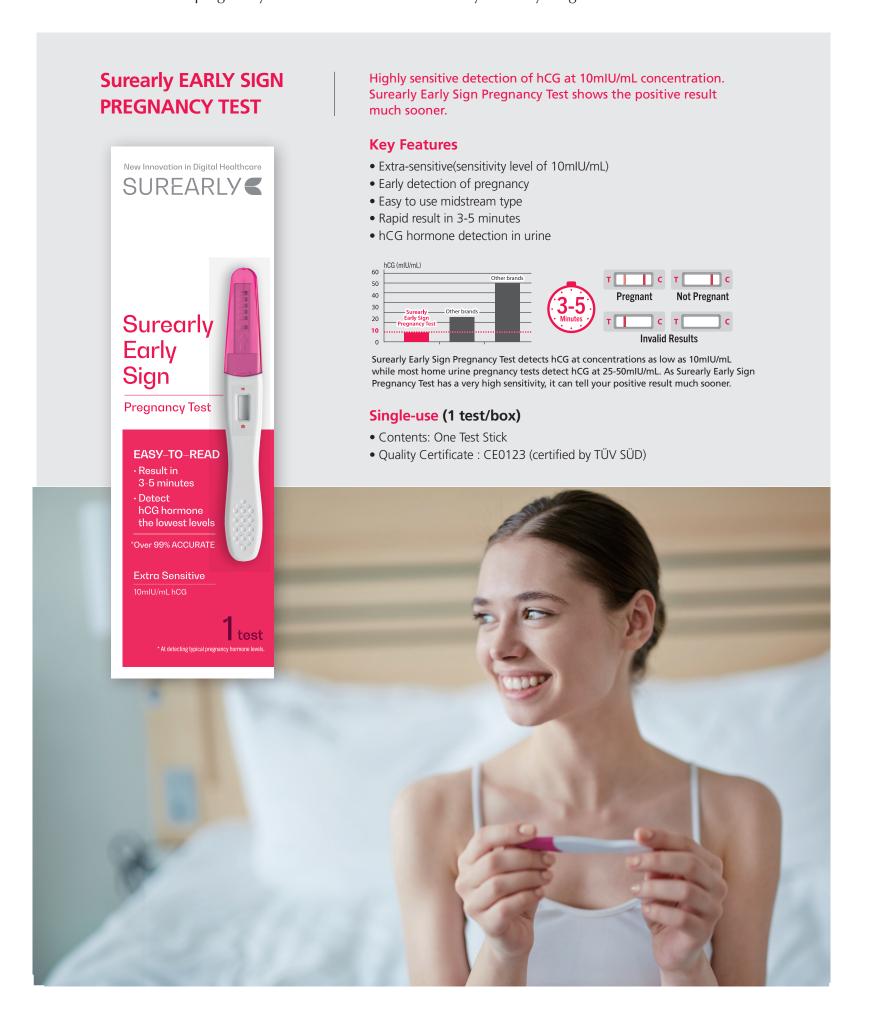

# Surearly Midstream

Extra-sensitive pregnancy test with 10mlU/mL sensitivity for early diagnosis

# **Key Features**

- Rapid, Easy-to-Read DIGITAL results in about 3 minutes
- Over 99% accurate
- User's procedural error detection
- hCG hormone detection in urine
- Sensitivity level of 25mIU/mL

# Multiple-use (7 tests/box)

- More cost-effective
- Contents : One Digital Test Reader with 7 Test Sticks
- Quality Certificate : CE0123 (certified by TÜV SÜD)